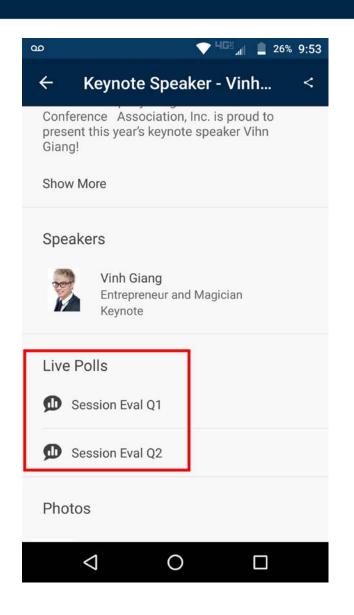

#### **Session Survey Instructions**

Once you are in the app go to the schedule and the session you are in.

Scroll to the bottom to find the Live Polling questions.

This year the session survey questions can be found in this section and will take just a couple seconds to complete.