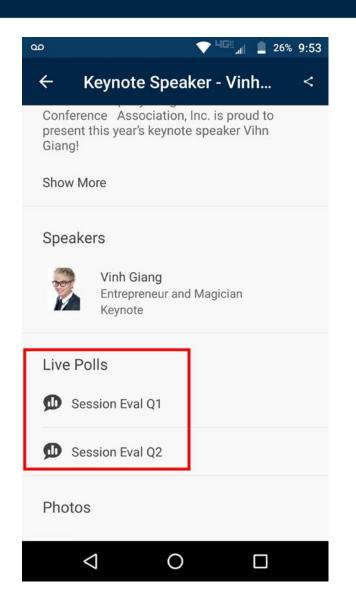

#### **Session Survey Instructions**

Once you are in the app go to the schedule and the session you are in.

Scroll to the bottom to find the Live Polling questions.

This year the session survey questions can be found in this section and will take just a couple seconds to complete.