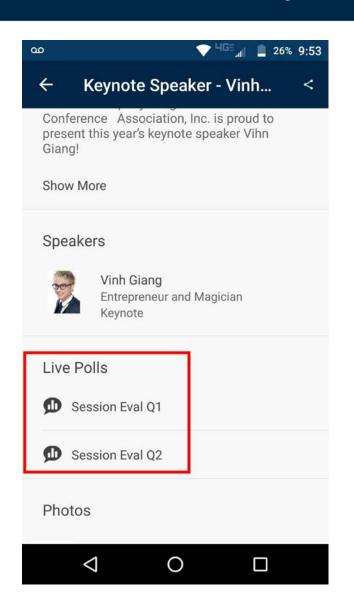

# **Live Polling & Survey Instructions**

Once you are in the app go to the schedule and the session you are in.

Scroll to the bottom to find the Live Polling questions.

This year the session survey questions can be found in this section and will take just a couple seconds to complete.

#### **Session Survey Instructions**

Once you are in the app go to the schedule and the session you are in.

Scroll to the bottom to find the Live Polling questions.

This year the session survey questions can be found in this section and will take just a couple seconds to complete.