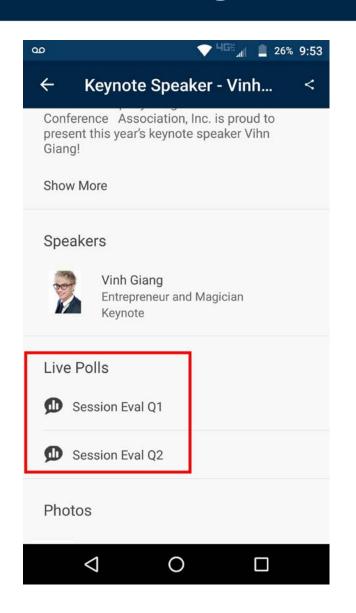

# **Live Polling & Survey Instructions**

Once you are in the app go to the schedule and the session you are in.

Scroll to the bottom to find the Live Polling questions.

This year the session survey questions can be found in this section and will take just a couple seconds to complete.

#### **Session Survey Instructions**

Once you are in the app go to the schedule and the session you are in.

Scroll to the bottom to find the Live Polling questions.

This year the session survey questions can be found in this section and will take just a couple seconds to complete.