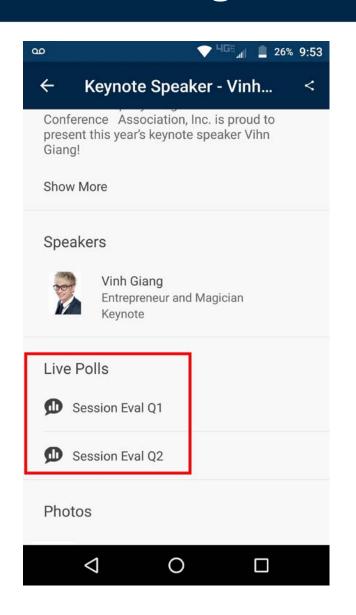

## **Live Polling & Survey Instructions**

Once you are in the app go to the schedule and the session you are in.

Scroll to the bottom to find the Live Polling questions.

This year the session survey questions can be found in this section and will take just a couple seconds to complete.