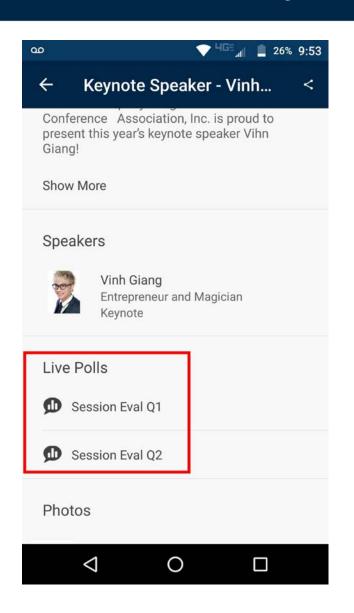

#### **Session Survey Instructions**

Once you are in the app go to the schedule and the session you are in.

Scroll to the bottom to find the Live Polling questions.

This year the session survey questions can be found in this section and will take just a couple seconds to complete.